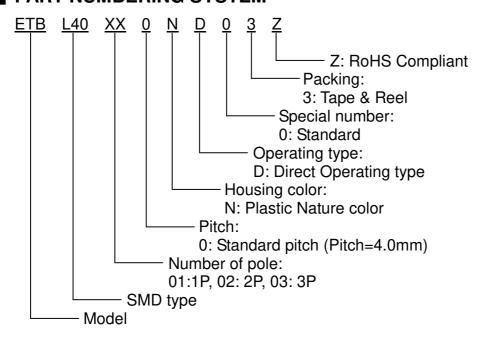

# SCREWLESS TYPE LED LIGHTING SMD CONNECTOR — ETBL40 SERIES

# **SCREWLESS TYPE**

## PITCH=4.0mm

#### **■ FEATURES**

- UL approved (UL1977)
- UL 94V-0 fire retardant plastics
- Low profile with small footprint (3.8mm height)
- SMD terminal with low inserting force cage clamp
- Push wire-release button
- Time-Saving screwless design

### **■ SPECIFICATIONS**

Pitch
Wire range
No. of pole per block
Rating
Housing
4.0mm, 8.0mm
24~18 AWG
1P or 2P or 3P
9 Amp, 320 VAC
LCP (UL 94V-0)

Spring terminals
 Tin plated over Copper Alloy

Operating temperature -40°C to +130°C

(Includes temperature rise limit)

• Stripping length 7-8 mm / 0.28–0.31 in

Dielectric strength
 Insulation resistance
 2.5KVAC (Min.)
 50MΩ, 500VDC

■ UL Approval
 320V, 9A, 24~18 AWG



#### **■ PART NUMBERING SYSTEM**



## **■ PACKING**

## 1.Packing method

• Connectors are packed by tape & reel packing method.

## **■ DRAWING**