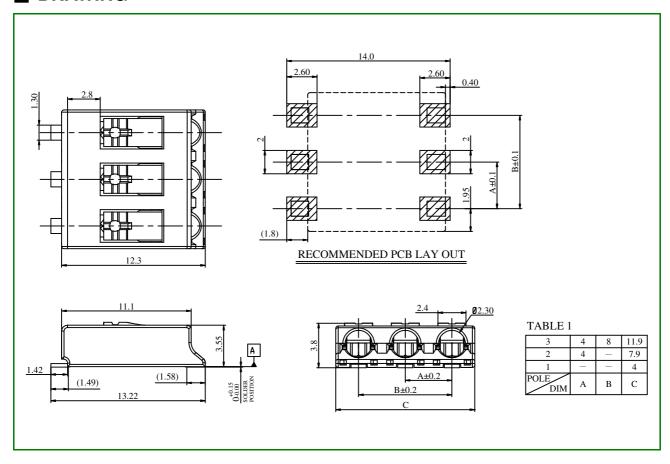

URES**

- UL approved (UL1977)
- UL 94V-0 fire retardant plastics
- Low profile with small footprint (3.8mm height)
- SMD terminal with low inserting force cage clamp
- Push wire-release button
- Time-Saving screwless design

### **■ SPECIFICATIONS**

Pitch
Wire range
No. of pole per block
Rating
Housing
4.0mm, 8.0mm
24~18 AWG
1P or 2P or 3P
9 Amp, 320 VAC
LCP (UL 94V-0)

Spring terminals
 Tin plated over Copper Alloy

Operating temperature -40°C to +130°C

(Includes temperature rise limit)

• Stripping length 7-8 mm / 0.28–0.31 in

Dielectric strength
 Insulation resistance
 2.5KVAC (Min.)
 50MΩ, 500VDC

■ UL Approval
 320V, 9A, 24~18 AWG



#### **■ PART NUMBERING SYSTEM**



## **■ PACKING**

## 1.Packing method

• Connectors are packed by tape & reel packing method.

## **■ DRAWING**