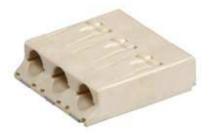

# SCREWLESS TYPE LED LIGHTING SMD CONNECTOR — ETBL40 SERIES

#### **■ FEATURES**

- UL approved (UL1977)
- UL 94V-0 fire retardant plastics
- Low profile with small footprint (3.8mm height)
- SMD terminal with low inserting force cage clamp
- Push wire-release button
- Time-Saving screwless design