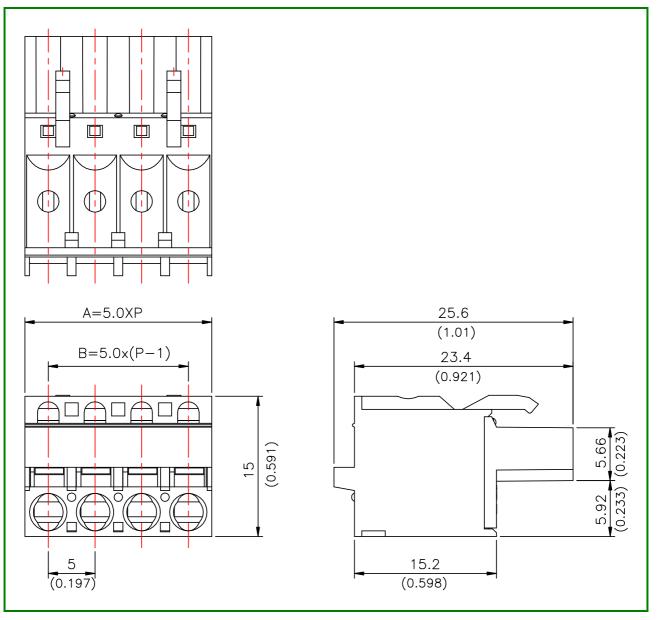

## DRAWING

| POLE<br>DIM. | 2       | 3       | 4       | 5       | 6       | 7       | 8       | 9       | 10      | 11      | 12      | 13      | 14      | 15      | 16      |
|--------------|---------|---------|---------|---------|---------|---------|---------|---------|---------|---------|---------|---------|---------|---------|---------|
| А            | 10      | 15      | 20      | 25      | 30      | 35      | 40      | 45      | 50      | 55      | 60      | 65      | 70      | 75      | 80      |
|              | (0.394) | (0.591) | (0.787) | (0.984) | (1.181) | (1.378) | (1.575) | (1.772) | (1.969) | (2.165) | (2.362) | (2.559) | (2.756) | (2.953) | (3.150) |
| В            | 5       | 10      | 15      | 20      | 25      | 30      | 35      | 40      | 45      | 50      | 55      | 60      | 65      | 70      | 75      |
|              | (0.197) | (0.394) | (0.591) | (0.787) | (0.984) | (1.181) | (1.378) | (1.575) | (1.772) | (1.969) | (2.165) | (2.362) | (2.559) | (2.756) | (2.953) |