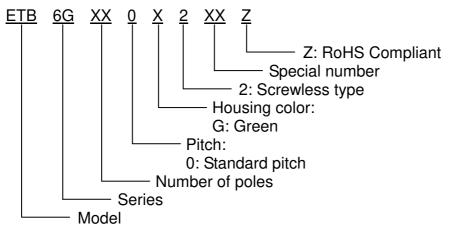

SCREWLESS TYPE

PITCH=5.0mm

## FEATURES

- Easy to assemble for any number of positions
- End stackable without any loss of P.C.B. space
- UL 94V-0 grade fire retardant engineering plastic used for the housing
- Be capable of clamping a wide range of wire diameters
- Screwless design can reduce time for connecting wire

## SPECIFICATIONS

- Pitch
- 5.0mm
- 24~14 AWG (2.5mm<sup>2</sup>) • Wire range
- 2P to 16P • No. of pole per block
- Rating 10 Amp, 300 VAC
- Housing **PA66**
- Contacts Tin plated over Phosphor bronze Stainless Steel

9mm

Springs

UL Approval

• Push button



- (includes temperature rise limit)
- Stripping length
  - 300V, 10A, 24~14 AWG
- Plug in with ETB83 / ETB8H

## PART NUMBERING SYSTEM









## DRAWING



| POLE<br>DIM. | 2       | 3       | 4       | 5       | 6       | 7       | 8       | 9       | 10      | 11      | 12      | 13      | 14      | 15      | 16      |
|--------------|---------|---------|---------|---------|---------|---------|---------|---------|---------|---------|---------|---------|---------|---------|---------|
| А            | 10      | 15      | 20      | 25      | 30      | 35      | 40      | 45      | 50      | 55      | 60      | 65      | 70      | 75      | 80      |
|              | (0.394) | (0.591) | (0.787) | (0.984) | (1.181) | (1.378) | (1.575) | (1.772) | (1.969) | (2.165) | (2.362) | (2.559) | (2.756) | (2.953) | (3.150) |
| В            | 5       | 10      | 15      | 20      | 25      | 30      | 35      | 40      | 45      | 50